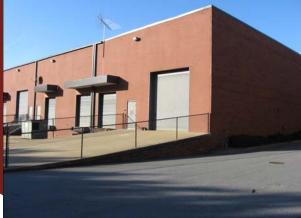

#### OFFICE SPACE: 917 - 17,544 RSF WAREHOUSE SPACE: TWO SUITES: 5,300 RSF EACH

- Minutes to I-575 and I-75
- Office/Showroom/Flex Space
- Banks, Restaurants, Shopping and Daycare Facilities in the Area
- 20' 22' Clear Ceiling Height in Warehouse Space