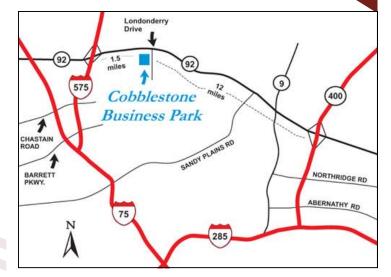

# AVAILABLE FOR LEASE Woodstock Office and Flex Space





# Cobblestone Business Park 100 and 110 Londonderry Road, Woodstock, GA 30188

#### OFFICE SPACE: 917 - 17,544 RSF WAREHOUSE SPACE: TWO SUITES: 5,300 RSF EACH

- Minutes to I-575 and I-75
- Office/Showroom/Flex Space
- Banks, Restaurants, Shopping and Daycare Facilities in the Area
- 20' 22' Clear Ceiling Height in Warehouse Space

## OFFICE SPACE FLOOR PLANS

## (Click on Suite Number to View Floor Plan)

Suite 136-A; 917 RSF Suite 136-B; 2,578 RSF Suite 136-C; 3,383 RSF Suite 136-D; 1,106 RSF Suite 136-E; 4,075 RSF Suite 136-F; 5,485 RSF

Holley Mitchell 404.869.2637 holley@joelandgranot.com

For complete details, please visit: www.joelandgranot.com

962 Howell Mill Road, Atlanta, GA 30318 (ph) 404.869.2600 | (fax) 404.869.2601





JOEL & GRANOT COMMERCIAL REAL ESTATE

The information was obtained from sources we assume are reliable. We do not doubt its accuracy, however we do not guarantee it. No liability is assumed for errors and omissions. Information is subject to changes and withdrawal without notice.