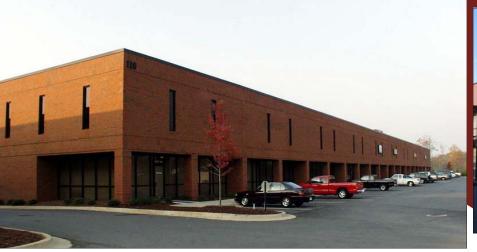

# AVAILABLE FOR LEASE Woodstock Office and Flex Space

# Cobblestone Business Park 100 and 110 Londonderry Road, Woodstock, GA 30188

#### OFFICE SPACE: 917 - 17,544 RSF WAREHOUSE SPACE: TWO SUITES: 5,300 RSF EACH

- Minutes to I-575 and I-75
- Office/Showroom/Flex Space
- Banks, Restaurants, Shopping and Daycare Facilities in the Area
- 20' 22' Clear Ceiling Height in Warehouse Space